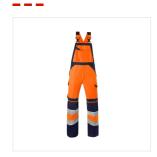

### Description

American coverall from the HAVEP® Multi Shield collection. These coveralls with knee pockets offer optimal protection in multi-risk situations.

### Characteristics

- concealed zip fastening
- 2 inset side pockets with concealed press stud
- · large breast pocket with flap
- large back pocket with flap
- detachable ruler pocket with flap
- detachable thigh pocket with flap and additional storage options thanks to integrated mobile phone pocket and D-ring for badge holder
- easy-access knee pockets with top opening that can be closed with a flap and velcro
- pre-shaped trouser legs for a very good fit
- triple-stitched seams in vulnerable areas for extra durability
- adjustable shoulder straps with elastic
- additional inset at crotch to prevent ripping
- reflective tape