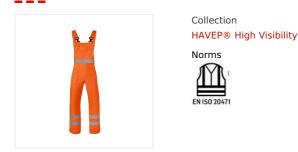

## BIB & BRACE HAVEP® RWS - Model 2484-

## Description

American RWS coverall with knee pockets from HAVEP® High Visibility collection. These coveralls have vertical reflection for better visibility and are made of polyester/cotton

Characteristics

- concealed zip
- 2 side pockets
- breast pocket with flap
- pen pocket
- mobile phone pocket
- back pocket
- ruler pocket
- knee pockets inside
- adjustable shoulder straps with elastic
- reflective tape