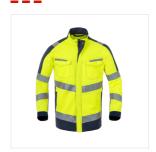

# WORK JACKET HAVEP® HIGH VISIBILITY - Model 50169

Collection
HAVEP® High Visibility Excellence

Norma

### Description

Jacket from the HAVEP® High Visibility collection. This modern jacket with D-ring for badge holder is made of polyester/cotton.

# Characteristics

- concealed zip fastening with press studs
- 2 inset side pockets with press stud
- 2 inset breast pockets with flap and press stud, right breast pocket with D-ring for badge holder
- 2 large inside pockets
- back pleats for extra freedom of movement
- sleeves adjustable with Velcro
- extended back
- reflective tape
- · reflective piping