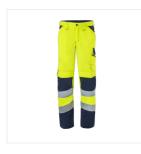

## Description

Work trousers from the HAVEP® High Visibility collection. These modern work trousers with knee pockets are made of polyester/cotton.

Characteristics

- concealed zip fastening
- 2 inset spacious side pockets with additional inset pocket
- 1 of which can be closed with a zip
- 2 large back pockets
- detachable ruler pocket with 2 extra pockets
- large detachable thigh pocket with flap and press stud with extra storage options
- pre-shaped, easy-access knee pockets with opening at the top, lockable with flap and velcro
- elasticated back
- pre-shaped trouser legs for a very good fit
- extra inset at crotch to prevent tearing
- 1 D-ring for badge holder
- reflective tape
- reflective piping