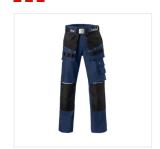

#### Description

Work trousers from the HAVEP® Basic collection. Work trousers with Cordura® knee pockets. tool pockets and belt is made of cotton/polyester.

#### Characteristics

- concealed zip
- 2 side pockets
- 2 detachable front pockets
- 2 back pockets
- ruler pocket
- thigh pocket with flap and mobile phone pocket
- adjustable Cordura® knee pockets
- belt
- Cordura® reinforcements
- hammer loop
- · reflective piping