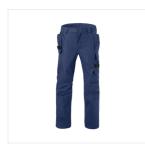

## WORK TROUSERS KNEEPOCKET TP HAVEP® ATTITUDE - Model 80230

## Description

Work trousers with tool pockets from the HAVEP® Attitude collection. These work trousers with Cordura® knee pockets are made of cotton/polyester.

Characteristics

- concealed zip fastening
- 2 spacious inset side pockets
- 2 detached front pockets with additional storage
- 2 large back pockets, 1 with flap
- detached ruler pocket with extra tool pouches
- large detached thigh pocket with flap and extra storage options thanks to the extra tool pouches
- easy-access Cordura<sup>®</sup> knee pockets with opening at the top, lockable with flap and velcro
- pre-shaped trouser legs for a very good fit
- Cordura® reinforcements and triple-stitched seams in vulnerable areas for extra durability
- wide belt loops
- adjustable hammer loop with press stud
- very strong breathable stretch fabric (polyamide/Lycra) in the knee area for optimal wearing comfort
- extra insert at crotch to prevent tearing
- 1 D-ring for badge holder
- reflective piping
- adjustable elasticated waistband.