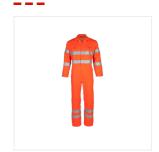

### Description

Overall from the HAVEP® High Visibility collection. This fluorescent orange coverall with knee pockets is made of polyester/cotton.

### Characteristics

- concealed press stud fastening
- 2 side pockets
- 2 inset chest pockets
- 2 inset breast pockets
- back pocket
- ruler pocket
- knee pockets inside
- elasticated back
- · back pleats
- · reflective tape