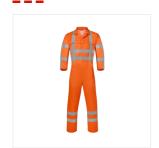

#### Description

Overall RWS with knee pockets from the HAVEP® High Visibility collection. This coverall has vertical reflection for better visibility and is made of polyester/cotton

### Characteristics

- concealed press stud fastening
- 2 side pockets
- 2 inset chest pockets
- 2 inset breast pockets
- Mobile phone pocket
- back pocket
- ruler pocket
- knee pockets inside
- elasticated back
- back pleats for extra freedom of movement
- reflective tape.