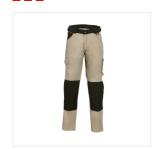

## Description

Work trousers from the HAVEP® Basic collection. These work trousers with Cordura® knee pockets and reinforcements are made of cotton/polyester.

### Characteristics

- concealed zip fastening
- 2 inset side pockets, 1 with additional patch pocket
- 2 back pockets with flap
- ruler pocket with tape measure pocket
- thigh pocket with flap
- · Mobile phone pocket with flap
- Cordura® knee pockets
- Cordura® reinforcements
- 1 D-ring at front and 1 D-ring at back

### Quality

65%/35% | cotton/polyester | 2/1 twill weave | 290 g/m<sup>2</sup>