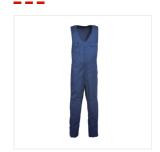

# BODY TROUSERS HAVEP® BASIC - Model 2783-

#### Description

Body trousers with knee pockets from the HAVEP® Basic collection. These body trousers with elasticated shoulder panel are made of cotton/polyester.

### Characteristics

- concealed zip fastening with press studs
- 2 side pockets
- 2 inside pockets
- breast pocket with flap
- pen pocket
- mobile phone pocket
- back pocket with flap
- ruler pocket with tape measure pocket
- knee pockets
- elasticated back
- elasticated shoulder panel.