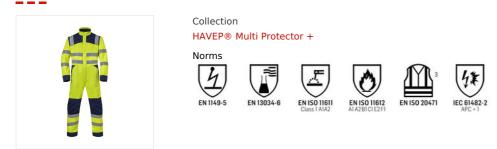

## Description

Coverall from the HAVEP® Multi Protector+ FR treated collection. This Coverall is made of cotton and polyester and meets 6 safety standards.

Characteristics

- Concealed zip fastening with concealed press studs and concealed velcro
- 2 inset side pockets with concealed press studs, 1 with D-ring 2 intasteners
- 1 inset breast pocket with flap and press stud
- 1 inset back pocket with flap
- Detachable ruler pocket with flap
- Detachable thigh pocket with flap
- Easy-access knee pockets with opening at top, sealable with flap and hook-and-loop fastener elastic in back for extra freedom of movement
- 2 gas mask loops pre-shaped trouser legs for a very good fit
- Triple-stitched seams in vulnerable areas for extra durability
- Sleeves adjustable by means of press studs
- Extra insert at crotch to prevent tearing
- High collar
- Reflective tape