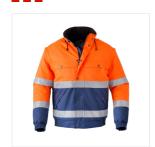

#### Description

All season jacket from the HAVEP® High Visibility collection. This jacket with removable lining is made of polyester/cotton.

#### Characteristics

- All season jacket
- concealed zip fastening with press studs
- napoleon pocket
- 2 inset side pockets with press stud
- 2 inset breast pockets with press stud
- elasticated waist
- detachable sleeves
- detachable lining
- cuffs with elastic band
- hood
- reflective tape