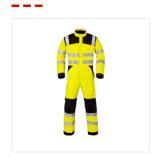

### Description

Coverall from the HAVEP® Multi Protector+ inherent FR collection. This Coverall meets 6 safety standards and is made of modacrylic with organic cotton.

### Characteristics

- concealed zip fastening with concealed press studs and concealed velcro
- 2 inset side pockets with concealed press studs, 1 with D-ring
- 2 inset chest pockets
- · 1 inset breast pocket with flap and press stud
- 1 inset back pocket with flap
- detachable ruler pocket with flap
- detachable thigh pocket with flap
- easy-access knee pockets with opening at top, lockable with flap and velcro elasticated back
- · back pleats for extra freedom of movement
- 2 gas mask loops
- pre-shaped trouser legs for a very good fit
- triple-stitched seams in vulnerable areas for extra durability
- sleeves adjustable by means of press studs
- extra insert at crotch to prevent tearing
- · high collar
- chin quard
- reflective tape

Coverall from the HAVEP® Multiprotector+ inherent FR collection. This Coverall meets 6 safety standards and is made of modacrylic with organic cotton Quality

54%/45%/1% | modacrylic/cotton (organic)/carbon | 2/1 twill weave | 330 g/m²