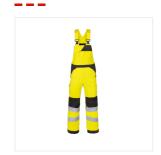

# BIB & BRACE HAVEP® MULTI PROTECTOR+ - Model 20441

#### Description

American Coverall from the HAVEP® Multi Protector+ inherent FR collection. This Coverall meets 6 safety standards and is made of modacrylic with organic cotton.

#### Characteristics

- · Concealed zip
- 2 inset side pockets with concealed press stud
- Spacious chest pocket with flap and D-ring
- 2 inset pockets with press stud
- 1 inset back pocket with flap
- Detachable ruler pocket with flap
- Detachable thigh pocket with flap
- Easy-access knee pockets with opening at top, lockable with flap and hook-and-loop fastener
- Pre-shaped trouser legs for a very good fit
- Triple-stitched seams in vulnerable areas for extra durability
- Tricot in side seam at waistband for extra comfort
- Adjustable shoulder straps with elastic
- Extra inset at crotch to prevent tearing
- Reflective tape