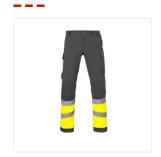

## Description

Work trousers from the HAVEP® Multiprotector+ Inherent FR collection. These trousers meet 6 safety standards and are made of modacrylic with organic cotton.

## Characteristics

- concealed zip fastening
- 2 inset side pockets with concealed press studs, 1 with D-ring
- 1 inset back pocket with flap
- detachable ruler pocket with flap
- · detachable thigh pocket with flap
- easy-access knee pockets with opening on top, lockable with flap and velcro
- elasticated back
- pre-shaped trouser legs for a very good fit
- triple-stitched seams in vulnerable areas for extra durability
- extra inset at crotch to prevent ripping
- reflective tape

## Quality

54%/45%/1% | modacrylic/cotton (organic)/carbon | 2/1 twill weave | 330 g/m<sup>2</sup>