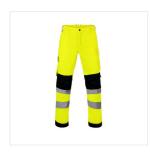

## WORK TROUSERS HAVEP® HIGH VISIBILITY+ - Model 80574

Collection HAVEP® High Visibility +

## Description

Work trousers from the HAVEP® High Visibility+ collection. These work trousers are made of cotton and polyester. Combine with work trousers 80573, 80574 Bodytrousers 20453 or (American 20446, 20447) Coveralls 20445, 20444 for visibility class 3.

Characteristics

- Concealed zip
- 2 inset side pockets, 1 with D-ring
- 1 inset back pocket with flap
- Detachable ruler pocket
- Detachable thigh pocket with flap
- Easy-access knee pockets with opening at top, lockable with flap and velcro
- Elasticated back
- Pre-shaped trouser legs for a very good fit
- Triple-stitched seams in vulnerable areas for extra durability
- Extra inset at crotch to prevent ripping
- Reflective tape