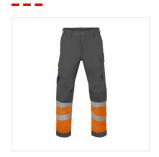

## WORK TROUSERS HAVEP® HIGH VISIBILITY+ - Model 80573

Collection
HAVEP® High Visibility +

Norms

### Description

Work trousers from the HAVEP® High Visibility+ collection. These work trousers are made of cotton and polyester. Combine with work trousers 80573, 80574 Bodytrousers 20453 or (American 20446, 20447) Coveralls 20445, 20444 for visibility class 3.

#### Characteristics

- Concealed zip
- 2 inset side pockets, 1 with D-ring
- 1 inset back pocket with flap
- Detachable ruler pocket
- Detachable thigh pocket with flap
- Easy-access knee pockets with opening at top, lockable with flap and velcro
- Elasticated back
- Pre-shaped trouser legs for a very good fit
- Triple-stitched seams in vulnerable areas for extra durability
- Extra inset at crotch to prevent ripping
- Reflective tape