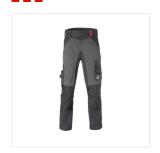

## Description

Work trousers with Kevlar® upper leg reinforcement from HAVEP® Basic collection. The work trousers with Cordura® knee pockets are ideal for glaziers.

### Characteristics

- concealed zip
- 2 back pockets with press studs
- thigh pocket with flap and mobile phone pocket
- ruler pocket with tool loops
- Cordura® knee pockets
- hammer loop
- Kevlar® upper leg reinforcement
- reflective piping