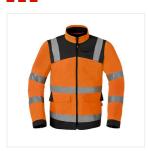

## WORK JACKET HAVEP® HIGH VISIBILITY+ - Model 50429

Collection HAVEP® High Visibility + Norms

## Description

Jacket from the HAVEP® High Visibility+ collection. This jacket is made of cotton and polyester. Combine with work trousers 80573, 80574 Bodytrousers 20453 or (American 20446, 20447) Coveralls 20445, 20444 for visibility class 3.

Characteristics

- Zip fastening
- 2 inset pockets with flap, 1 with D-ring
- 1 breast pocket with flap and press stud
- Inner pocket with zip
- 1 gas mask loop
- Sleeves adjustable with press stud
- Chin guard
- Reflective tape
- Extended back section