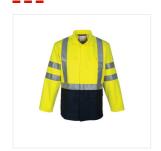

# WORK JACKET HAVEP® MULTI PROTECTOR - Model 30012

### Description

Short jacket from the HAVEP® Multi Protector FR treated collection. Made of cotton and polyester, this jacket offers optimal protection in multi-risk situations.

# Characteristics

- concealed press stud fastening
- 2 front pockets with flap
- inset breast pocket with flap
- 2 gas mask loops
- sleeves with snap fasteners
- reflective tape

# Quality

80%/19%/1% | cotton/polyester/carbon | 4/1 satin weave | 280 g/m²