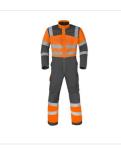

## COVERALL HAVEP® HIGH VISIBILITY+ - Model 20444

Collection HAVEP® High Visibility +

## Description

Coverall from the HAVEP® High Visibility+ collection. These Coveralls are made of cotton and polyester.

Characteristics

- · Concealed zip fastening with concealed press studs and concealed velcro
- 2 inset side pockets, 1 with D-ring 2 intasteners
- 1 inset breast pocket with flap and press stud
- 1 inset back pocket with flap
- Detached ruler pocket
- Detached thigh pocket with flap
- · Easy-access knee pockets with opening at top, lockable with flap and velcro
- Elasticated back
- · Back pleats for extra freedom of movement
- 1 gas mask loop
- Pre-shaped trouser legs for a very good fit
- Triple-stitched seams in vulnerable areas for extra durability
- Sleeves adjustable by means of press studs
- Extra insert at crotch to prevent tearing
- High collar
- Chin guard
- Reflective tape

## Quality

65%/35% | cotton/polyester | 2/1 twill weave | 290 g/m<sup>2</sup>

Available sizes (other sizes on request) Geen Standaard Maat