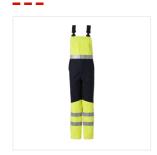

### Description

American coverall from the HAVEP® Multi Protector FR treated collection. This coverall is made of cotton and polyester and offers optimal protection in multi-risk situations.

## Characteristics

- · concealed zip
- 2 side pockets with flaps
- breast pocket with flaps and pen pocket
- back pocket with flaps
- ruler pocket with flaps
- knee pockets inside
- elasticated back
- leg with snap buttons
- adjustable shoulder straps with elastic
- reflective tape

## Quality

80%/19%/1% | cotton/polyester/carbon | 4/1 satin weave | 280 g/m²