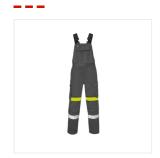

## BIB & BRACE HAVEP® FORCE+ - Model 20333

#### Description

Overall from the HAVEP® Force + collection. This overall is made of cotton/polyester. Complies with welder standard class 1

### Characteristics

- Concealed zip fastening
- 2 inset side pockets
- 1 back pocket with flap
- Chest pocket with flap and press button
- · Chest pocket with flap and press button
- 2 thigh pockets with flap
- knee pockets
- adjustable shoulder straps with elastic