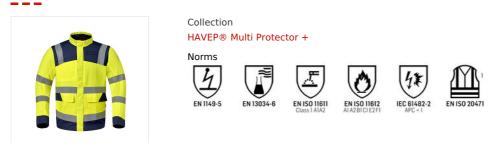

## Description

Work coat from HAVEP® Multiprotector+ FR treated collection. This jacket is made of cotton and polyester and meets 6 safety standards

Characteristics

- concealed zip fastening with press stud fastening
- 2 inset side pockets with concealed zip, 1 with D-ring
- 1 breast pocket with flap and press stud
- inside pocket with zip
- 2 gas mask loops
- · sleeves adjustable with press stud
- chin guard
- reflective tape
- extended back section