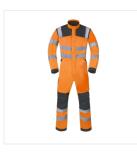

## COVERALL HAVEP® HIGH VISIBILITY+ - Model 20445

Collection HAVEP® High Visibility +

## Description

Overall from the HAVEP® High Visibility+ collection. These trousers are made of cotton and polyester.

Characteristics

- · concealed zip fastening with concealed press studs and concealed velcro
- 2 inset side pockets, 1 with D-ring
- 2 inset chest pockets
- 1 inset breast pocket with flap and press stud
- 1 inset back pocket with flap
- detached ruler pocket
- detached thigh pocket with flap
- · easy-access knee pockets with opening at top, lockable with flap and velcro
- elasticated back
- · back pleats for extra freedom of movement
- 1 gas mask loop
- pre-shaped trouser legs for a very good fit
- triple-stitched seams in vulnerable areas for extra durability
- sleeves adjustable by means of press studs
- extra insert at crotch to prevent tearing
- high collar
- chin guard
- reflective tape

Quality

60%/40% | polyester(recycled)/cotton | 4/1 satin weave | 290 g/m<sup>2</sup>

Available sizes (other sizes on request) Geen Standaard Maat