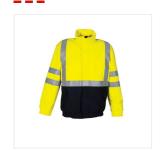

# PILOT WORK JACKET MQ HAVEP® MULTI PROTECTOR - Model 50015

Collection

HAVEP® Multi Protector

### Description

Pilot jacket from the HAVEP® Multi Protector FR treated collection. Made of cotton and polyester, this jacket offers optimal protection in multi-risk situations.

### Characteristics

- concealed zip fastening with press studs and velcro
- napoleon pocket
- 2 inset side pockets with flap
- 2 inset breast pockets with flap
- elasticated waist
- 2 gas mask loops
- · elasticated sleeves
- concealed hood in collar
- · reflection band