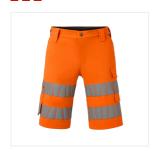

## BERMUDA STRETCH HAVEP® RWS+ - Model 80625

Collection HAVEP® RWS Hi Vis + Norms

## Description

Bermuda from the RWS+ Stretch collection. The Bermuda is made of Sorona with recycled polyester, making them fully 4-way stretch. The HeiQ finishes ensure long-lasting freshness through odor control and temperature regulation. The work trousers in the contrast color charcoal fully meet the requirements set by Rijkswaterstaat. The work trousers are industrially washable up to 25 washes.

Characteristics

- Concealed zipper closure
- 2 set-in side pockets
- Concealed back pocket with flap
- Concealed thumb pocket with pen pocket
- Concealed thigh pocket with flap
- Triple stitched seams at vulnerable areas for an extra long lifespan
- Sealed reflective bands