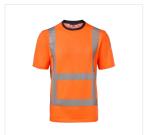

### Description

T-shirt from the RWS+ collection. The T-shirt is made of jersey with organic cotton and recycled polyester. The T-shirt has a UVP40+ factor according to the EN13758 standard and meets the requirements set by Rijkswaterstaat with the charcoal contrasts. The T-shirt is industrially washable up to 25 washes.

### Characteristics

- Short sleeves
- Contrasting round neckline
- Sealed reflective strips