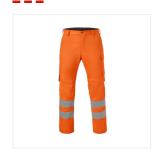

### Description

Work trousers with knee pockets from the RWS+ collection. The work trousers are made of cotton with recycled polyester. The work trousers with knee pockets in the contrast color charcoal fully meet the requirements set by Rijkswaterstaat. The work trousers with knee pockets are industrially washable up to 50 washes.

### Characteristics

- Pre-shaped trouser legs for a very good fit
- Easily accessible knee pockets with top opening, closable with flap and Velcro
- Concealed zipper
- 2 inserted side pockets
- A concealed back pocket with flap
- Hanging rule pocket with pen pocket
- Hanging thigh pocket with flap
- Triple-stitched seams at vulnerable areas for extra long durability
- Elastic waistband at the back
- Stitched reflective strips