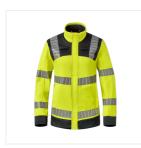

## SOFTSHELL JACKET LADIES HAVEP® MULTI PROTECTOR+ - Model 50473

Collection

Description

Women's Softshell from the Multi Protector+ collection. This jacket meets 6 standards and is made of modacrylic with cotton.

HAVEP® Multi Protector +

Characteristics

- Chin protector
- Inlaid chest pocket with flap and press stud
- Inlaid side pockets with flap, 1 of which with D-ring
- Gas mask loop
- Elasticated sleeves
- Extended back panel
- Seal reflection