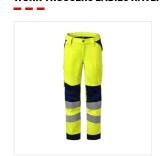

# WORK TROUSERS LADIES HAVEP® MULTI PROTECTOR+ - Model 80621

Collection

HAVEP® Multi Protector +

### Norms

Description

Women's work trousers from the HAVEP® Multi Protector+ collection. These work trousers are made of cotton and polyester.

# ul>

- Concealed zip
- 2 inset side pockets including 1 with D- ring
- 1 patch back pocket with flap
- Loose-fitting ruler pocket
- Loose-fitting thigh pocket with flap
- Extended back elastic
- Three-stitch seams in vulnerable areas for extra durability
- Extra gusset at crotch to prevent ripping
- Reflective tape
- Knees pockets closable with flap and velcro Quality

80%/19%/1% | cotton/polyester/carbon | 4/1 satin weave | 280 g/m²