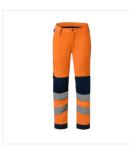

## WORK TROUSERS LADIES HAVEP® HIGH VISIBILITY+ - Model 80620

Collection HAVEP® High Visibility +

## Description

Women's work trousers from the HAVEP® High Visibility+ collection. These work trousers are made of cotton and polyester.

Characteristics

ul>

- Concealed zip
- 2 inset side pockets including 1 with D- ring
- 1 patch back pocket with flap
- Loose-fitting ruler pocket
- Loose-fitting thigh pocket with flap
- Extended back elastic
- Three-stitch seams in vulnerable areas for extra durability
- Extra gusset at crotch to prevent ripping
- Reflective tape
- Knees pockets closable with flap and velcro Quality