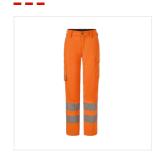

#### Description

Women's work trousers from the RWS+ Stretch collection. The women's work trousers are made of Sorona with recycled polyester, making them fully 4-way stretch. The HeiQ finishes ensure long-lasting freshness through odor control and temperature regulation. The women's work trousers in the contrast color charcoal fully meet the requirements set by Rijkswaterstaat. Also available in a men's version (80626). The women's work trousers are industrially washable up to 25 washes.

## Characteristics

- Pre-shaped trouser legs for a very good fit
- · Concealed zipper
- 2 inserted side pockets
- A concealed back pocket with flap
- Hanging rule pocket with pen pocket
- Hanging thigh pocket with flap
- · Triple-stitched seams at vulnerable areas for extra long durability
- · Sealed reflective strips