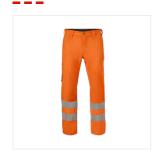

#### Description

Work trousers from the RWS+ Stretch collection. The work trousers are made of Sorona with recycled polyester, making them fully 4-way stretch. The HeiQ finishes ensure long-lasting freshness through odor control and temperature regulation. The work trousers in the contrast color charcoal fully meet the requirements set by Rijkswaterstaat. Also available in a women's version (80627). The work trousers are industrially washable up to 25 washes.

#### Characteristics

- Pre-shaped trouser legs for a very good fit
- · Concealed zipper
- 2 inserted side pockets
- A concealed back pocket with flap
- Hanging rule pocket with pen pocket
- Hanging thigh pocket with flap
- · Triple-stitched seams at vulnerable areas for extra long durability
- · Sealed reflective strips