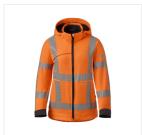

# SOFTSHELL JACKET LADIES HAVEP® RWS+ - Model 50482

Collection
HAVEP® RWS Hi Vis +

Jorms

#### Description

Women's softshell from the RWS+ collection. The women's softshell is made of recycled polyester. The women's softshell is breathable, windproof, water-repellent, and in the contrast color charcoal, it fully meets the requirements set by Rijkswaterstaat. Also available in a men's version (50481). The women's softshell is not suitable for industrial laundering.

#### Characteristics

- Softshell with extended back panel
- Zipper closure
- 2 inserted side pockets with concealed zippers
- 1 inserted chest pocket with flap and snap button
- Inner pocket with zipper
- Breathable, windproof, and water-repellent
- Sleeves with knitted wind stoppers
- Removable hood
- · Chin guard
- Sealed reflective strips