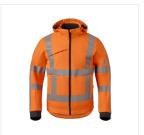

## Description

Softshell from the RWS+ collection. The softshell is made of recycled polyester. The softshell is breathable, windproof, water-repellent, and in the contrast color charcoal, it fully meets the requirements set by Rijkswaterstaat. Also available in a women's version (50482). The softshellis not suitable for industrial laundering.

Characteristics

- Softshell Jacket with extended back panel
- Zipper closure
- 2 inserted side pockets with concealed zippers
- 1 inserted chest pocket with flap and snap button
- Inner pocket with zipper
- Breathable, windproof, and water-repellent
- Sleeves with knitted wind stoppers
- Removable hood
- Chin guard
- Sealed reflective strips