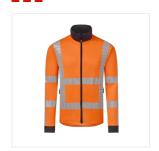

# ZIP VEST HAVEP® RWS+ - Model 10085

Collection

HAVEP® RWS Hi Vis +

Norma

## Description

Sweat jacket from the RWS+ collection. The sweat jacket is made of jersey with organic cotton and recycled polyester. The sweat jacket has a UVP40+ factor according to the EN13758 standard and meets the requirements set by Rijkswaterstaat with the charcoal contrasts. The sweat jacket is industrially washable up to 25 washes.

### Characteristics

- Jacket with zipper closure
- Contrasting collar
- Contrasting cuffs
- 2 inserted pockets with zippers
- Sealed reflective strips

#### Quality

70%/30% | polyester (recycled)/cotton (organic) | 310 g/m²