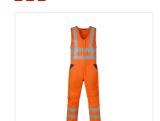

### Description

Body trousers from the RWS+ collection. The Body trousers is made of cotton with recycled polyester. The Body trousers in the contrast color charcoal fully meets the requirements set by Rijkswaterstaat. The Body trousers is industrially washable up to 50 washes.

### Characteristics

- Pre-shaped trouser legs for a very good fit
- Easily accessible knee pockets with top opening, closable with flap and Velcro
- Concealed zipper
- 2 inserted side pockets
- · 2 inset pockets
- A patched chest pocket
- A concealed back pocket with flap
- Hanging rule pocket with pen pocket
- Hanging thigh pocket with flap
- Triple-stitched seams at vulnerable areas for extra long durability
- Elastic waistband at the back
- Extendable shoulder straps
- · Stitched reflective strips