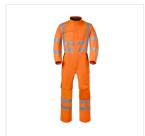

# COVERALL HAVEP® RWS+ - Model 20479

Collection
HAVEP® RWS Hi Vis +

Vorms

### Description

Overall from the RWS+ collection. The overall is made of organic with recycled polyester. The overall in the contrast color charcoal fully meets the requirements set by Rijkswaterstaat. The overall is industrially washable up to 50 washes.

### Characteristics

- Pre-shaped trouser legs for a very good fit
- Easily accessible knee pockets with top opening, closable with flap and Velcro
- Concealed zipper with hidden press studs and Velcro
- Standing collar with chin guard
- 2 inserted side pockets
- 2 inset pockets
- 2 inset pockets
- A concealed chest pocket with flap
- A concealed back pocket with flap
- Hanging rule pocket with pen pocket
- Hanging thigh pocket with flap
- · Triple-stitched seams at vulnerable areas for extra long durability
- Elastic waistband at the back
- Stitched reflective strips