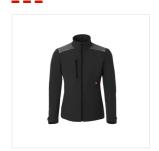

# SOFTSHELL JACKET LADIES HAVEP® SHIFT - Model 40236

Collection
HAVEP® Shift

#### Description

Ladies softshell from the HAVEP® Shift collection. This softshell is made of polyester.

## Characteristics

- Zip closure
- 1 breast pocket with zip fastening
- 2 inset side pockets with zip
- · front pockets
- sleeves adjustable by velcro
- · adjustable waist by drawstring
- D-ring
- reflective piping on front and back of shoulders
- inside pocket with velcro
- breathable, windproof and water-resistant