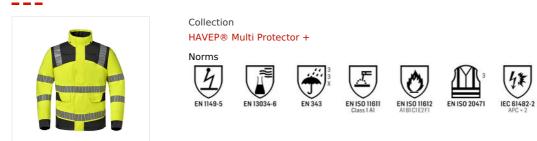

## PARKA MULTI HAVEP® PROTECTOR+ - Model 50454

## Description

Parka from the multi protector+ collection. Made of modacrylic with cotton, this parka offers optimal protection in multi-risk situations. Can be fitted with a separate hood: 60113 or with fleece vest 50249.

Characteristics

- concealed zip with concealed press studs and concealed velcro
- one inner zip pocket
- breathable, windproof and water-repellent
- · wind cuffs in the sleeve with water protection
- gas mask loops
- inset side pockets
- breast pocket with flap and press stud
- inset side pockets with concealed press studs, including 1 with D-ring
- elasticated cuffs inside sleeves
- Napoleon bag
- chin guard
- high collar
- reflective tape
- extended back
- can be complemented with lining 50249

## Quality

55%/44%/1% | modacrylic (PROTEX®)/cotton/carbon, PU membrane | 4/1 satin weave | 265 g/m<sup>2</sup>

Available sizes (other sizes on request)

S-3XL