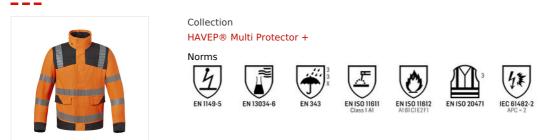

## Description

Parka from the multi protector+ collection. Made of modacrylic with cotton, this parka offers optimal protection in multi-risk situations. Can be fitted with a separate hood: 60116.

Characteristics