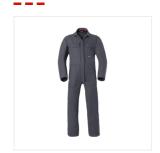

# COVERALL HAVEP® FORCE - Model 2559-

Collection
HAVEP® Force

#### Norms

Description

Flame retardant and anti-static coverall from the HAVEP® Force collection. These coveralls are made of cotton/polyester.

## Characteristics

- · concealed press stud fastening
- 2 side pockets with flap
- 2 lockable inside pockets
- 2 breast pockets with flaps
- back pocket with flaps
- ruler pocket
- elasticated back
- back pleats for extra freedom of movement
- sleeves with press-studs
- legs with press-studs

## Quality

75%/24%/1% | cotton/polyester/carbon | 2/2 twill weave | 360 g/m²