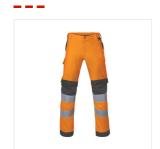

### Description

Work trousers from the HAVEP® Multiprotector+ Inherent FR collection. These trousers meet 6 safety standards and are made of modacrylic with organic cotton.

#### Characteristics

- concealed zip fastening
- 2 inset side pockets with concealed press studs, 1 with D-ring
- 1 inset back pocket with flap
- detachable ruler pocket with flap
- · detachable thigh pocket with flap
- easy-access knee pockets with opening on top, lockable with flap and velcro
- elasticated back
- pre-shaped trouser legs for a very good fit
- triple-stitched seams in vulnerable areas for extra durability
- extra inset at crotch to prevent ripping
- reflective tape