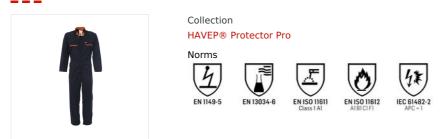

## Description

Overall from the HAVEP® Protector Pro collection. This coverall meets 5 standards and is made of aramid fabric.

Characteristics

- concealed press stud fastening
- 2 side pockets with flap
- 2 lockable inside pockets
- 2 inset breast pockets with flaps
- back pocket with flaps
- ruler pocket
- knee pockets inside
- elasticated back
- back pleats
- sleeves with studs