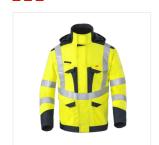

## PARKA HAVEP® MULTI SHIELD - Model 50248

#### Description

Parka with modacrylic from the HAVEP® Multi Shield collection. This parka with taped seams complies with EN343 and offers optimal protection in multi-risk situations.

#### Characteristics

- concealed zip fastening with concealed press studs and concealed velcro
- · napoleon pocket with zip
- 2 front pockets with flap
- inner pocket with zip
- 2 inset breast pockets with flap and press stud, of which the right breast pocket has a D-ring for badge holder
- gas mask loop
- breathable
- wind and waterproof with taped seams
- wind cuffs in sleeve with water stop
- extended back
- adjustable detachable hood with press studs
- fleece on inside of collar
- high collar
- · chin guard
- reflective tape
- lined