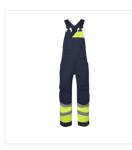

## BIB & BRACE HAVEP® MULTI PROTECTOR+ - Model 20439

Collection HAVEP® Multi Protector +

## Description

American Coverall from the HAVEP® Multi Protector+ FR treated collection. These Coveralls are made of cotton and polyester and meet 6 safety standards.

Characteristics

- Concealed zip
- 2 inset side pockets with concealed press stud
- Spacious chest pocket with flap and D-ring
- 2 inset pockets with press stud
- 1 inset back pocket with flap
- Detachable ruler pocket with flap
- Detachable thigh pocket with flap
- Easy-access knee pockets with opening at top, lockable with flap and hook-and-loop fastener
- Pre-shaped trouser legs for a very good fit
- Triple-stitched seams in vulnerable areas for extra durability
- Tricot in side seam at waistband for extra comfort
- Adjustable shoulder straps with elastic
- Extra inset at crotch to prevent tearing
- Reflective tape