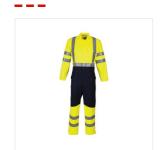

# **COVERALL HAVEP® MULTI PROTECTOR** - Model 20006

# Description

Overall from the HAVEP® Multi Protector inherent FR collection. This overall is made of modacrylic with cotton and offers optimal protection in multi-risk situations.

# Characteristics

- · concealed press stud fastening
- 2 side pockets with flap
- 2 lockable inside pockets
- 2 inset breast pockets with flaps
- · back pocket with flaps
- ruler pocket with flaps
- knee pockets inside
- elasticated back
- 2 gas mask loops
- sleeves with adjusting buttons
- leg with adjusting buttons
- reflective tape

# Quality

80%/19%/1% | cotton/polyester/carbon | 4/1 satin weave | 280 g/m²