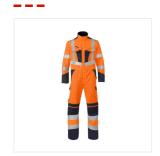

# **OVERALL HAVEP® MULTI SHIELD** - Model 20251

Collection HAVEP® Multi Shield

# Description

Overall with modacrylic from the HAVEP® Multi Shield collection. This overall with knee pockets offers optimal protection in multi-risk situations.

### Characteristics

- concealed zip fastening with concealed press studs and concealed velcro
- 2 inset side pockets with concealed press stud
- 2 inset breast pockets with flap and press stud, of which the right breast pocket has a D-ring for badge holder
- large back pocket with flap
- detachable ruler pocket with flap
- detachable thigh pocket with flap and extra storage options thanks to the integrated mobile phone pocket
- easy-access knee pockets with opening at the top, which can be closed with a flap and velcro
- elasticated back
- back pleats for extra freedom of movement
- gas mask loop
- pre-shaped trouser legs for a very good fit
- triple-stitched seams in vulnerable areas for extra durability
- sleeves adjustable with Velcro
- long hem
- · extra gusset at crotch to prevent ripping
- high collar
- chin guard
- reflective tape