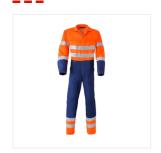

#### Description

Overall with knee pockets from the HAVEP® High Visibility collection. This overall combines high visibility with functionality and is made of polyester/cotton.

#### Characteristics

- · concealed press stud fastening
- 2 side pockets, 1 with mobile phone pocket
- 2 lockable inside pockets
- 2 inset breast pockets with press studs
- back pocket with button
- ruler pocket
- · knee pockets
- elasticated back
- · back pleats
- cuffs with press studs
- reflective tape